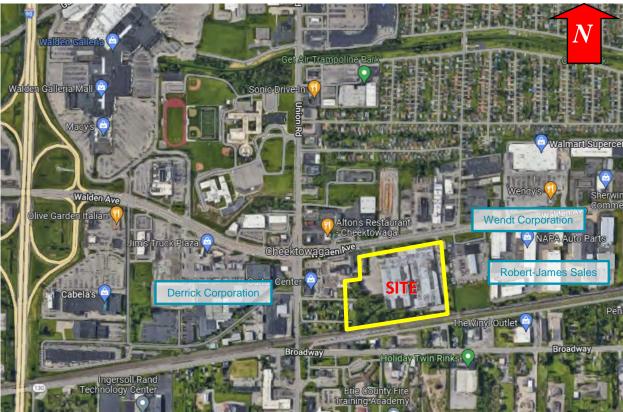

wer with more power available for manufacturers
- •Proximate to NYS Thruway I-90
- •Modified gross lease rate includes: heat to 55 degrees, Common Area Maintenance, taxes, insurance, on-site management



















| Demographics      | 1 Mile   | 3 Miles  | 5 Miles  |
|-------------------|----------|----------|----------|
| Population        | 4,520    | 86,080   | 264,714  |
| Average HH Income | \$68,660 | \$65,670 | \$67,711 |

#### Contact

DAVID L. SCHILLER, SIOR Associate Real Estate Broker 716.628.3477 - cell dschiller@pyramidbrokerage.com CHARLES KOLBER
Real Estate Salesperson
716.374.3178 - cell
ckolber@pyramidbrokerage.com

14 Lafayette Square, Suite 1900 Buffalo, New York 14203 +1 716 852 7500 pyramidbrokerage.com

## FOR LEASE 2345 Walden Avenue Buffalo, New York









Location Map Aerial

# FOR LEASE 2345 Walden Avenue Buffalo, New York







Floor Plan