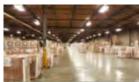

- •Latest Industrial/Warehouse Offerings in Cheektowaga, NY at Walden Properties
- •70,000 <u>+</u> Sq. Ft. and 34,400 <u>+</u> Sq. Ft. suites leased in the past 20 days. Now Available:
  - •Suite J: 98,368 ± Sq. Ft., 6 indoor truck doors and one grade door (available November 1, 2023)
- •Suitable for warehousing, logistics, or light manufacturing

- •Clean distribution and production facility
- •600AMP/480V Volt/3 phase power with more power available for manufacturers
- •Proximate to NYS Thruway I-90
- •Modified gross lease rate includes: heat to 55 degrees, Common Area Maintenance, taxes, insurance, on-site management