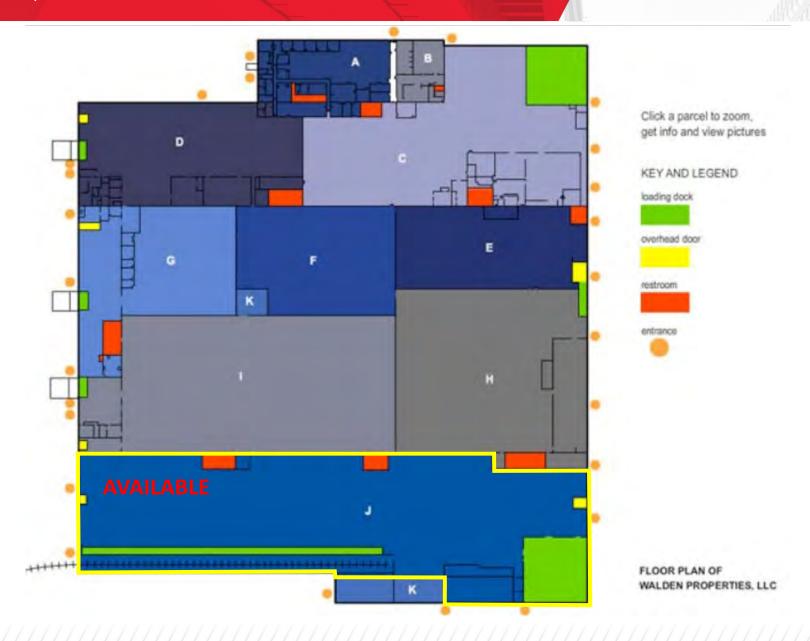

### INDUSTRIAL/WAREHOUSE SPACE AVAILABLE FOR LEASE

| Features        |                                  |
|-----------------|----------------------------------|
| Building Size   | 460,522 ± Acres                  |
| Space Available | Suite J: 98,368 <u>+</u> Sq. Ft. |
| Lot Size        | 23.55 <u>+</u> Acres             |
| Zoning          | M1                               |

- •Latest Industrial/Warehouse Offerings in Cheektowaga, NY at Walden Properties
- •70,000 <u>+</u> Sq. Ft. and 34,400 <u>+</u> Sq. Ft. suites leased in the past 20 days. Now Available:
  - •Suite J: 98,368 ± Sq. Ft., 6 indoor truck doors and one grade door (available November 1, 2023)
- •Suitable for warehousing, logistics, or light manufacturing

# FOR LEASE 2345 Walden Avenue Buffalo, New York

Floor Plan