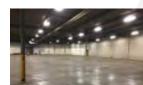

- •Latest Industrial/Warehouse Offerings in Cheektowaga, NY at Walden Properties
- •70,000 <u>+</u> Sq. Ft. and 34,400 <u>+</u> Sq. Ft. suites leased in the past 20 days. Now Available:
  - •Suite J: 98,368 ± Sq. Ft., 6 indoor truck doors and one grade door (available November 1, 2023)
- •Suitable for warehousing, logistics, or light manufacturing

- •Clean distribution and production facility
- •600AMP/480V Volt/3 phase power with more power available for manufacturers
- •Proximate to NYS Thruway I-90
- •Modified gross lease rate includes: heat to 55 degrees, Common Area Maintenance, taxes, insurance, on-site management