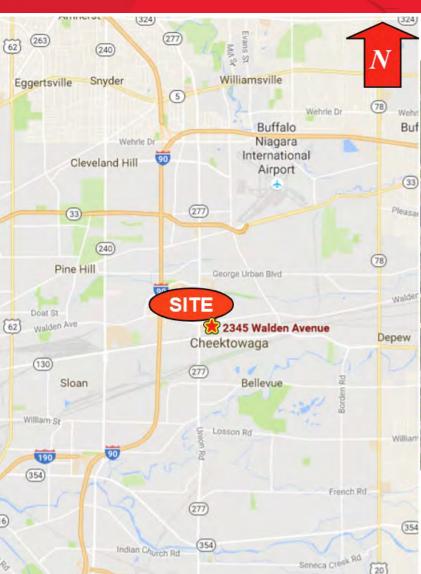

power with more power available for manufacturers
- •Proximate to NYS Thruway I-90
- •Modified gross lease rate includes: heat to 55 degrees, Common Area Maintenance, taxes, insurance, on-site management



















| Demographics      | 1 Mile   | 3 Miles  | 5 Miles  |
|-------------------|----------|----------|----------|
| Population        | 4,520    | 86,080   | 264,714  |
| Average HH Income | \$68,660 | \$65,670 | \$67,711 |

#### Contact

DAVID L. SCHILLER, SIOR Associate Real Estate Broker 716.628.3477 - cell dschiller@pyramidbrokerage.com CHARLES KOLBER
Real Estate Salesperson
716.374.3178 - cell
ckolber@pyramidbrokerage.com

14 Lafayette Square, Suite 1900 Buffalo, New York 14203 +1 716 852 7500 pyramidbrokerage.com

## FOR LEASE 2345 Walden Avenue Buffalo, New York









Location Map Aerial

# FOR LEASE 2345 Walden Avenue Buffalo, New York







Floor Plan