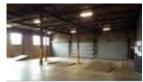

- •Latest Industrial/Warehouse Offerings in Cheektowaga, NY at Walden Properties
- •70,000 <u>+</u> Sq. Ft. and 34,400 <u>+</u> Sq. Ft. suites leased in the past 20 days. Now Available:
  - •Suite J: 98,368 ± Sq. Ft., 6 indoor truck doors and one grade door (available November 1, 2023)
- •Suitable for warehousing, logistics, or light manufacturing

- •Clean distribution and production facility
- •600AMP/480V Volt/3 phase power with more power available for manufacturers
- •Proximate to NYS Thruway I-90
- •Modified gross lease rate includes: heat to 55 degrees, Common Area Maintenance, taxes, insurance, on-site management