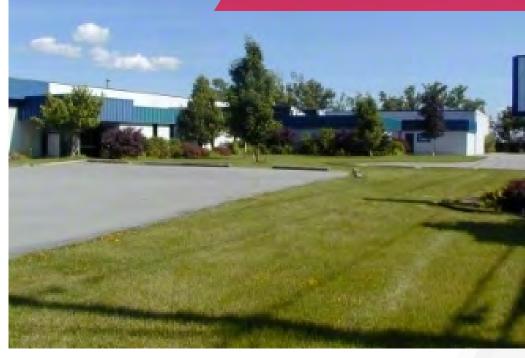

### FOR SALE / LEASE 1885 Harlem Road Cheektowaga, NY 14212

## 54,024 + SF of Warehouse Space

| Features      |                                 |
|---------------|---------------------------------|
| Building Size | 67,224 <u>+</u> sq. ft.         |
| Lot Size      | 3.36 <u>+</u> Acres             |
| Parking       | Surface Lot – 60 <u>+</u> spots |
| Zoning        | M-1                             |

#### **Property Highlights**

- Industrial Warehouse building well-situated in the 14,000,000 + sq. ft. Cheektowaga Industrial Corridor
- Signalized corner location at Harlem and Gruner Road allowing for easy ingress/egress for trucks
- 54,024 <u>+</u> sq. ft. of warehouse space, and 12,200 <u>+</u> sq. ft. of office space
- 20' clear height
- Six (6) truck doors
- Three (3) grade level doors can drive into the building
- · Building equipped with sprinkler system
- Proximate to NYS Thruway I-90 Walden Avenue on/off ramps
- Ideal for: warehousing, light manufacturing, and distribution