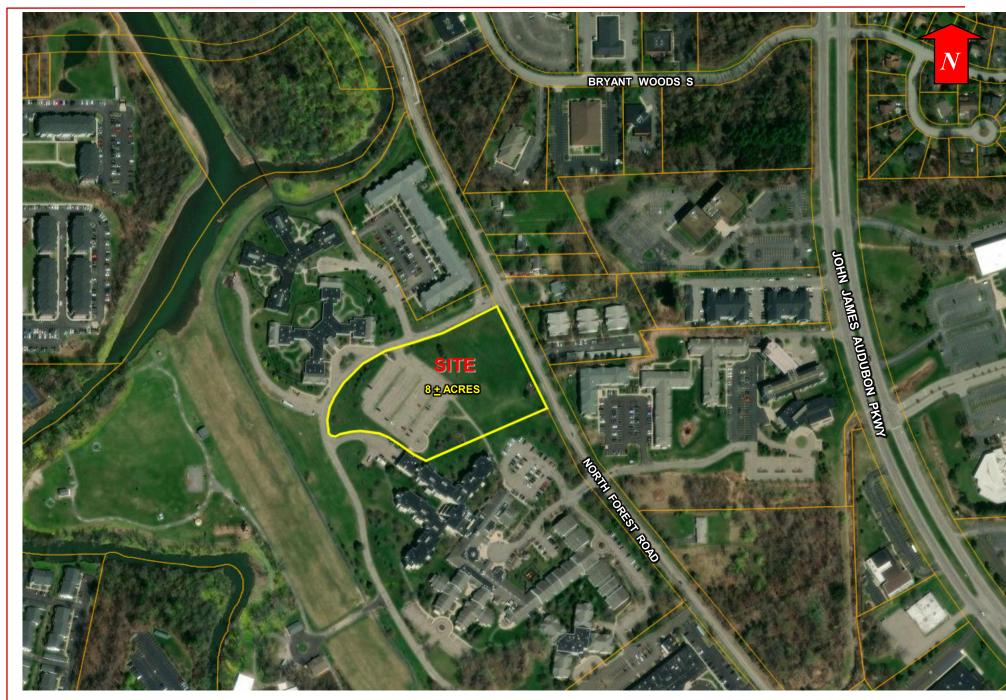

## 8 Acre Development Site 2700 North Forest Road, Getzville, NY

No warranty or representation, express or implied, is made as to the accuracy of the information contained herein, and same is submitted subject to errors omissions, change of price, rental or other conditions, withdrawal without notice, and to any specific listing conditions, imposed by our principals.