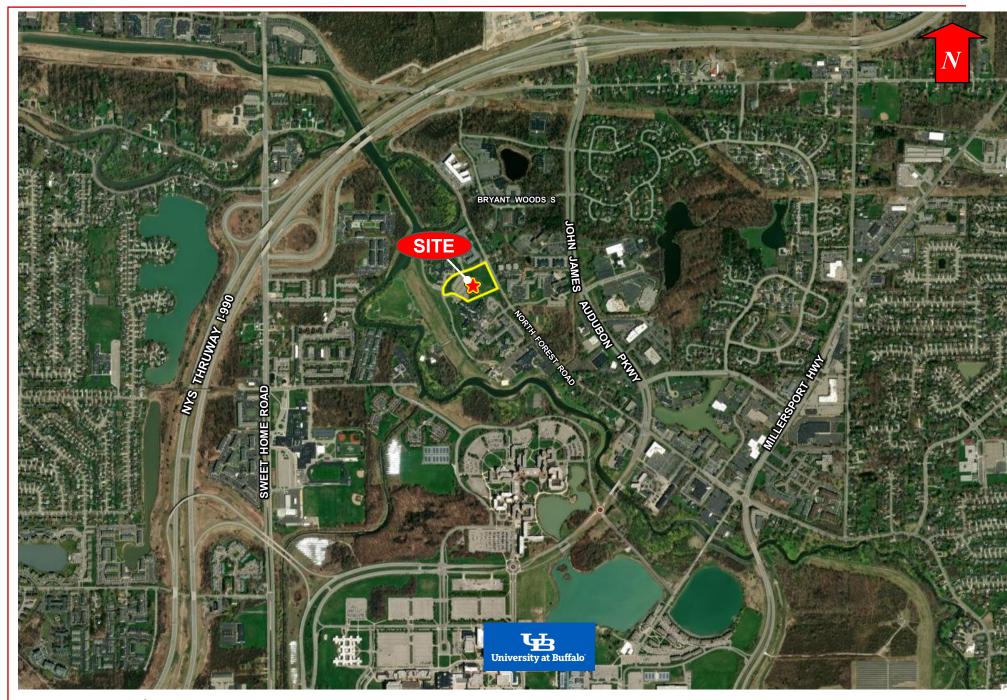

## 8 Acre Development Site 2700 North Forest Road, Getzville, NY

No warranty or representation, express or implied, is made as to the accuracy of the information contained herein, and same is submitted subject to errors omissions, change of price, rental or other conditions, withdrawal without notice, and to any specific listing conditions, imposed by our principals.