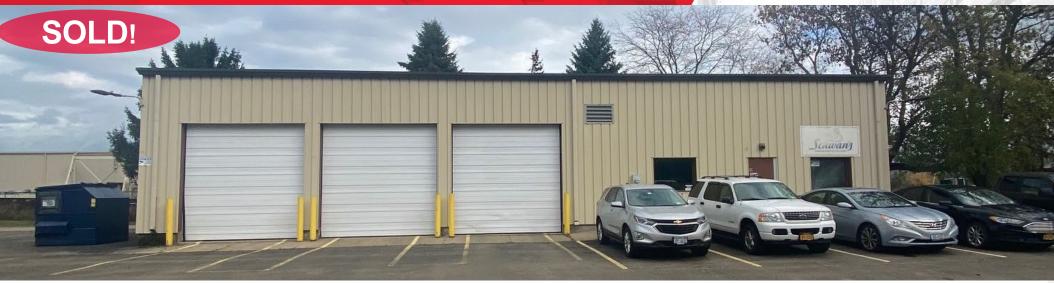

## FOR SALE 7264 Southwestern Boulevard Eden, NY 14057

Pyramid Brokerage Company

### 4,800 + SF Warehouse on 1.84 + Acres

#### **Property Highlights**

- Freezer space located within the warehouse
- 14'-17' clear height
- Equipped with three (3) grade doors
- One (1) truck dock leading directly into the freezer
- Over 20 parking spaces on-site
- Approximately 1,250 SF of office space
- Strategically located near the I-90 on/off ramps
- · Situated on a major throughfare in Southwestern Boulevard
- · Ideal for: food companies, contractors, and distributors