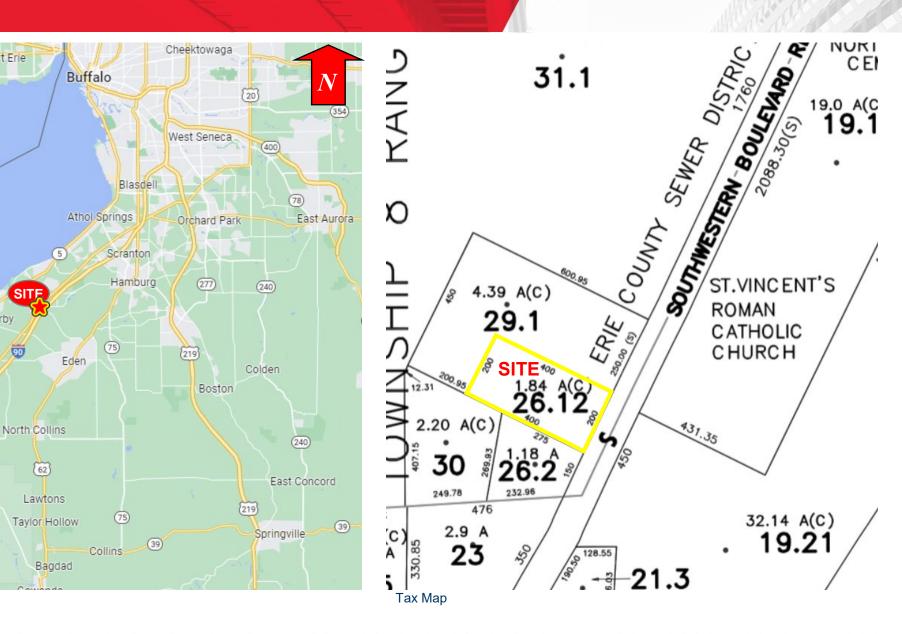

# FOR SALE 7264 Southwestern Blvd | Eden, NY

CUSHMAN & WAKEFIELD

Pyramid Brokerage Company

Location Map

(438)

rving

Angola on

the Lake

Angola

(249)

3

Fort Erie

Derby

90

& Wakefield Conuriaht 2022. No warrantu or re