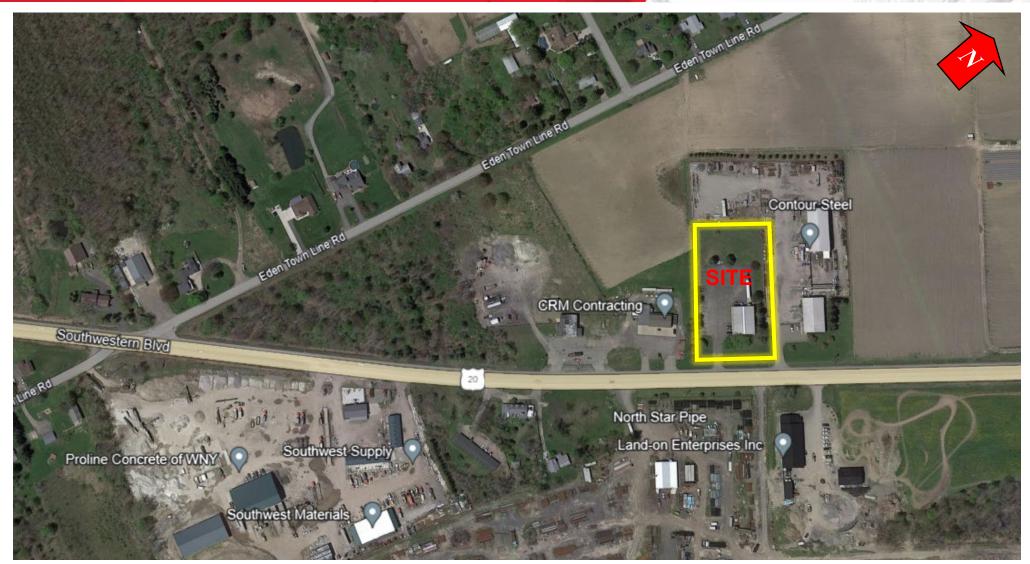

## FOR SALE 7264 Southwestern Blvd | Eden, NY

Aerial

ndependently Owned and Operated / A Member of the Cushman & Wakefield Alliand

Cushman & Wakefield Copyright 2022. No warranty or representation, express or implied, is made to the accuracy or completeness of the information contained herein, and same is submitted subject to errors, omissions, change of price, rental or other conditions, withdrawal without notice, and to any special listing conditions imposed by the property owner(s). As applicable, we make no representation as to the condition of the property (or properties) in question.