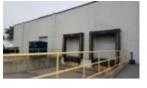

### **Property Highlights**

- •Centrally located industrial space with truck docks available for lease
- •Suitable for warehousing, logistics, or light manufacturing
- •Two suites available:
  - •Suite D: 40,437 SF, two (2) truck docks, one (1) grade door
  - •Suite G: 35,650 SF, two (2) truck docks, one (1) grade door
- •Clear height 16'5"-19'-5"
- Efficient lighting
- •Clean distribution and production facility
- •600Amp/480V/3 phase power available for manufacturers
- •Proximate to NYS Thruway I-90
- •Rate includes heat to 55 degrees, common area maintenance, taxes, insurance, on-site management
- •Ideal for: logistics, production, manufacturing