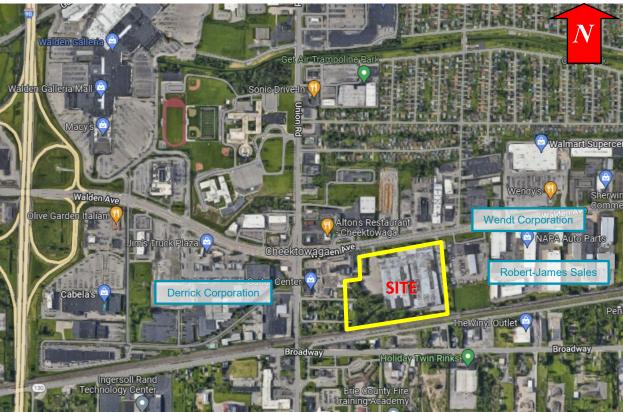

to 55 degrees, common area maintenance, taxes, insurance, on-site management
- •Ideal for: logistics, production, manufacturing

# 1,300-1,400 pallet positions (est.) depending upon the racking layout

















| Demographics      | 1 Mile   | 3 Miles  | 5 Miles  |
|-------------------|----------|----------|----------|
| Population        | 4,520    | 86,080   | 264,714  |
| Average HH Income | \$68,660 | \$65,670 | \$67,711 |

#### Contact

DAVID L. SCHILLER, SIOR Associate Real Estate Broker 716.628.3477 - cell dschiller@pyramidbrokerage.com CHARLES KOLBER
Real Estate Salesperson
716.374.3178 - cell
ckolber@pyramidbrokerage.com

14 Lafayette Square, Suite 1900 Buffalo, New York 14203 +1 716 852 7500 pyramidbrokerage.com

# **FOR LEASE**2345 Walden Avenue Buffalo, New York









Location Map Aerial

# FOR LEASE 2345 Walden Avenue Buffalo, New York







Floor Plan