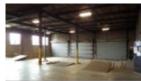

### **Property Highlights**

- •Centrally located industrial space with truck docks available for lease
- •Suitable for warehousing, logistics, or light manufacturing
- •Two suites available:
  - •Suite D: 40,437 SF, two (2) truck docks, one (1) grade door
  - •Suite G: 35,650 SF, two (2) truck docks, one (1) grade door
- •Clear height 16'5"-19'-5"
- Efficient lighting
- •Clean distribution and production facility
- •600Amp/480V/3 phase power available for manufacturers
- •Proximate to NYS Thruway I-90
- •Rate includes heat to 55 degrees, common area maintenance, taxes, insurance, on-site management
- •Ideal for: logistics, production, manufacturing