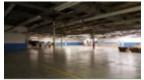

### **Property Highlights**

- •Centrally located industrial space with truck docks available for lease
- •Suitable for warehousing, logistics, or light manufacturing
- •Two suites available:
  - •Suite D: 40,437 SF, two (2) truck docks, one (1) grade door
  - •Suite G: 35,650 SF, two (2) truck docks, one (1) grade door
- •Clear height 16'5"-19'-5"
- Efficient lighting
- •Clean distribution and production facility
- •600Amp/480V/3 phase power available for manufacturers
- •Proximate to NYS Thruway I-90
- •Rate includes heat to 55 degrees, common area maintenance, taxes, insurance, on-site management
- •Ideal for: logistics, production, manufacturing