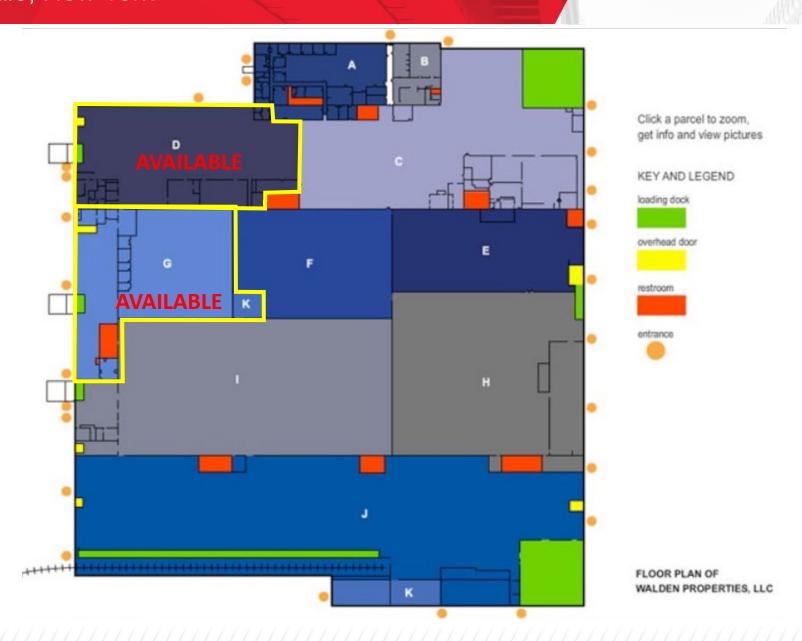

### Two Suites Totaling 76,087± SF Available!

| Features        |                                                                      |
|-----------------|----------------------------------------------------------------------|
| Building Size   | 460,522 ± Sq. Ft.                                                    |
| Space Available | Suite D: 40,437 <u>+</u> Sq. Ft.<br>Suite G: 35,650 <u>+</u> Sq. Ft. |
| Lot Size        | 23.55 <u>+</u> Acres                                                 |
| Zoning          | M1                                                                   |

### **Property Highlights**

- •Centrally located industrial space with truck docks available for lease
- •Suitable for warehousing, logistics, or light manufacturing
- •Two suites available:
  - •Suite D: 40,437 SF, two (2) truck docks, one (1) grade door
  - •Suite G: 35,650 SF, two (2) truck docks, one (1) grade door
- •Clear height 16'5"-19'-5"
- Efficient lighting
- •Clean distribution and production facility
- •600Amp/480V/3 phase power available for manufacturers
- •Proximate to NYS Thruway I-90
- •Rate includes heat to 55 degrees, common area maintenance, taxes, insurance, on-site management
- •Ideal for: logistics, production, manufacturing

# FOR LEASE 2345 Walden Avenue Buffalo, New York

Floor Plan