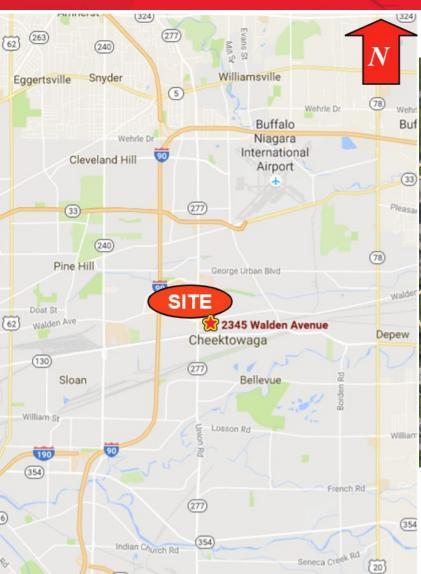

at to 55 degrees, common area maintenance, taxes, insurance, on-site management
- •Ideal for: logistics, production, manufacturing

# 1,300-1,400 pallet positions (est.) depending upon the racking layout

















| Demographics      | 1 Mile   | 3 Miles  | 5 Miles  |
|-------------------|----------|----------|----------|
| Population        | 4,520    | 86,080   | 264,714  |
| Average HH Income | \$68,660 | \$65,670 | \$67,711 |

#### Contact

DAVID L. SCHILLER, SIOR Associate Real Estate Broker 716.628.3477 - cell dschiller@pyramidbrokerage.com CHARLES KOLBER
Real Estate Salesperson
716.374.3178 - cell
ckolber@pyramidbrokerage.com

14 Lafayette Square, Suite 1900 Buffalo, New York 14203 +1 716 852 7500 pyramidbrokerage.com

# **FOR LEASE**2345 Walden Avenue Buffalo, New York









Location Map Aerial

# FOR LEASE 2345 Walden Avenue Buffalo, New York







Floor Plan