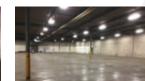

### **Property Highlights**

- •Centrally located industrial space with truck docks available for lease
- •Suitable for warehousing, logistics, or light manufacturing
- •Two suites available:
  - •Suite D: 40,437 SF, two (2) truck docks, one (1) grade door
  - •Suite G: 35,650 SF, two (2) truck docks, one (1) grade door
- •Clear height 16'5"-19'-5"
- Efficient lighting
- •Clean distribution and production facility
- •600Amp/480V/3 phase power available for manufacturers
- •Proximate to NYS Thruway I-90
- •Rate includes heat to 55 degrees, common area maintenance, taxes, insurance, on-site management
- •Ideal for: logistics, production, manufacturing