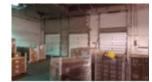

### **Property Highlights**

- •Centrally located industrial space with truck docks available for lease
- •Suitable for warehousing, logistics, or light manufacturing
- •Two suites available:
  - •Suite D: 40,437 SF, two (2) truck docks, one (1) grade door
  - •Suite G: 35,650 SF, two (2) truck docks, one (1) grade door
- •Clear height 16'5"-19'-5"
- Efficient lighting
- •Clean distribution and production facility
- •600Amp/480V/3 phase power available for manufacturers
- •Proximate to NYS Thruway I-90
- •Rate includes heat to 55 degrees, common area maintenance, taxes, insurance, on-site management
- •Ideal for: logistics, production, manufacturing